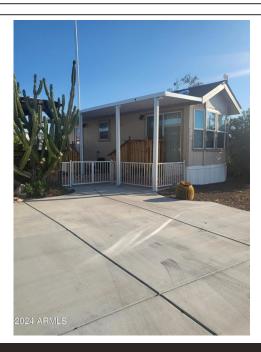

## 21302 W Westward View Rd, Congress, AZ 85332

» Beds: 1 | Baths: 1 Full » MLS #: 6734082

Mobile/Manufactured | 399 ft<sup>2</sup> | Lot: 3,575 ft<sup>2</sup>
More Info: 21302WWestwardViewRd.IsForSale.com

Susan Abare (928) 713-7472 sabare@awardrealty.com

Award Realty 472 E Wickenburg Way, Ste 102 Wickenburg, AZ 85390 (928) 668-1300

2020 park model cutie with the new look from top to bottom. Carpet and wood vinyl floors in the right place, matching newer appliances, window coverings throughout, indoor stacked washer dryer. This home is only 4 years old and gently lived in. Storage shed, covered patio and pergola covering the hot tub and sitting area. Take advantage of the clubhouse for social gatherings and potlucks.